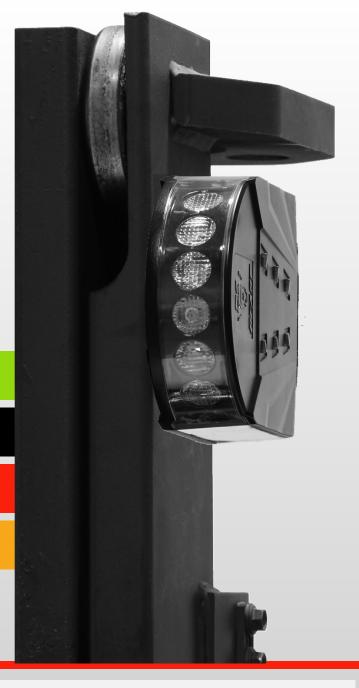

CREATIVELY ENGINEERED FOR SUPERIOR PERFORMANCE

THE ULTIMATE FORKLIFT & PEDESTRIAN SAFETY WARNING LIGHT

**4 INGENIOUS NEW** 

## LIGHTS IN ONE

LIGHT 1: HYPER-BRIGHT CEILING TRACKING LIGHTS

LIGHT 2: FLOOR TO CEILING WORK LIGHT COVERAGE

LIGHT 3: EXTENDED RED ZONE COVERAGE

LIGHT 4: FORWARD STROBE WARNING LIGHTS

**BUY IT** 

PER SET (LEFT & RIGHT)

10 - 80 VOLTAGE

64 W OUTPUT

17 LEDS

IP66 RATING

20G SHOCK RESISTANT

-40C TO 65C TEMP RANG

ALUMINUM HOUSING

UNIVERSAL MOUNTING