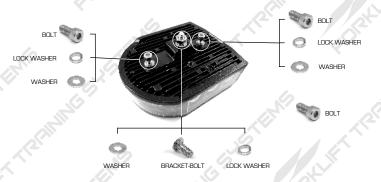

#### MOUNTING KIT

MOUNTING BRACKET

LIGHT-BRACKET-BOLTS NUT

BRACKET-BOLT

LOCK WASHER, X:3

## STEP 1

A. INSERT BRACKET-BOLT IN BRACKET AS PER PHOTO BELOW. B. INSTALL LOCK WASHER, WASHER AND NUT.