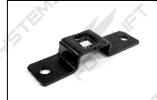

#### MOUNTING KIT

MOUNTING BRACKET

LIGHT-BRACKET-BOLTS NUT

BRACKET-BOLT

LOCK WASHER, X:3

## STEP 1

A. INSERT BRACKET-BOLT IN BRACKET AS PER PHOTO BELOW. B. INSTALL LOCK WASHER, WASHER AND NUT.