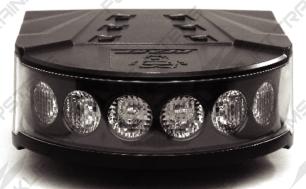

# INSTALLATION MANUAL

MODEL: # RZR-R, RZR-L

FORKLIFT TRAINING SYSTEMS

614-583-5749 FORKLIFTTRAININGSYSTEMS.COM

### STEP 2

A. INSERT DEUTSCHE CONNECTOR INTO LIGHT HOUSING. B. CONNECT HOT WIRES TO POWER AND BLACK WIRE TO GROUND.

CEILING TRACKING LIGHTS - YELLOW WIRE RED ZONE LIGHTS - GREY WIRE STOBE LIGHTS - GREY WIRE LOWER WORK LIGHTS - WHITE WIRE UPPER WORK LIGHTS - BLUE WIRE GROUND - BLACK WIRE