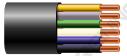

### STEP 2

A. INSERT DEUTSCHE CONNECTOR INTO LIGHT HOUSING. B. CONNECT HOT WIRES TO POWER AND BLACK WIRE TO GROUND.

CEILING TRACKING LIGHTS - YELLOW WIRE RED ZONE LIGHTS - GREY WIRE STOBE LIGHTS - GREY WIRE LOWER WORK LIGHTS - WHITE WIRE UPPER WORK LIGHTS - BLUE WIRE GROUND - BLACK WIRE