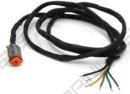

## ACCESSORIES

9 FOOT WIRE-HARNESS

### STEP 2

A. INSERT DEUTSCHE CONNECTOR INTO LIGHT HOUSING. B. CONNECT HOT WIRES TO POWER AND BLACK WIRE TO GROUND.

CEILING TRACKING LIGHTS - YELLOW WIRE RED ZONE LIGHTS - GREY WIRE STOBE LIGHTS - GREY WIRE LOWER WORK LIGHTS - WHITE WIRE UPPER WORK LIGHTS - BLUE WIRE GROUND - BLACK WIRE